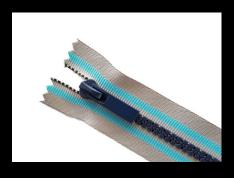

**Embroidery Patch** 

**Direct Embroidery** 

Tackle Twill Embroidery

Suede Patch

Stone Wash

Zipper

Zip Puller

Drawstring